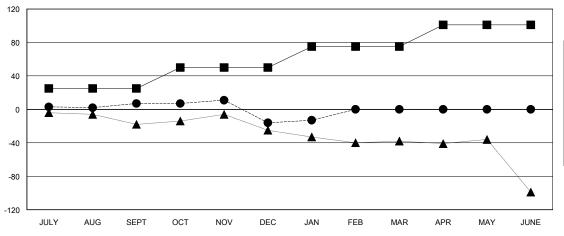

## GOALS AND ACTUAL MEMBERS CUMULATIVE

| ■- | MEMBER     | <b>GROWTH NET</b> | GOAL |
|----|------------|-------------------|------|
| _  | MICINIDEIX | CITCOVITINE       | OOAL |

Results as of: 1/31/2024

- ■ - MEMBER GROWTH ACTUAL

- ▲ - LAST YEAR MEMBERSHIP ACTUAL

| DROPPED CLUBS: 0 |    |
|------------------|----|
| DROPPED MEMBERS  |    |
| DECEASED         | 11 |
| CLUB CANCELLED   | 0  |
| OTHER            | 52 |
| TOTAL            | 63 |